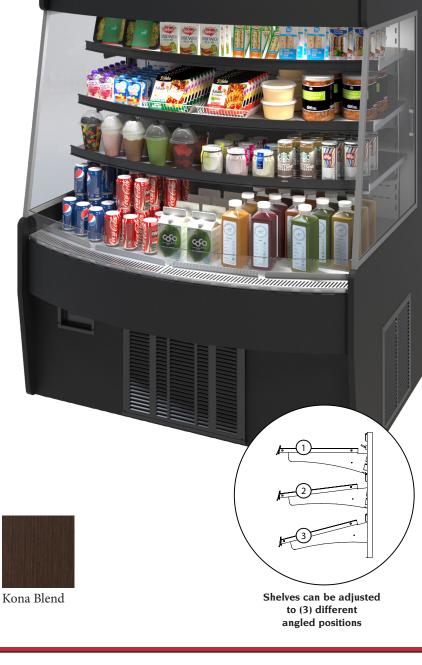

## Curved Grab-N-Go Adds Area and Appeal

Another attractive offering in Piper Merchandisers

Piper's continuous commitment to product improvement is easily seen in our complete line of Grab-and-Go Refrigerated Merchandisers. Recently (Vol. 18) we focused on the newly available rear-access feature. Now we turn our attention to the front of the unit. Piper designers have added another optional feature that is as attractive as it is practical. By curving the shelves outward, the display area was increased by 23% while the footprint only grew one square foot!

Features and options remain the same, including LED lighted shelves, powder coated interior panels, and laminated exterior panels. Choose from one of our 4 standard finishes, or customize it with any other color.